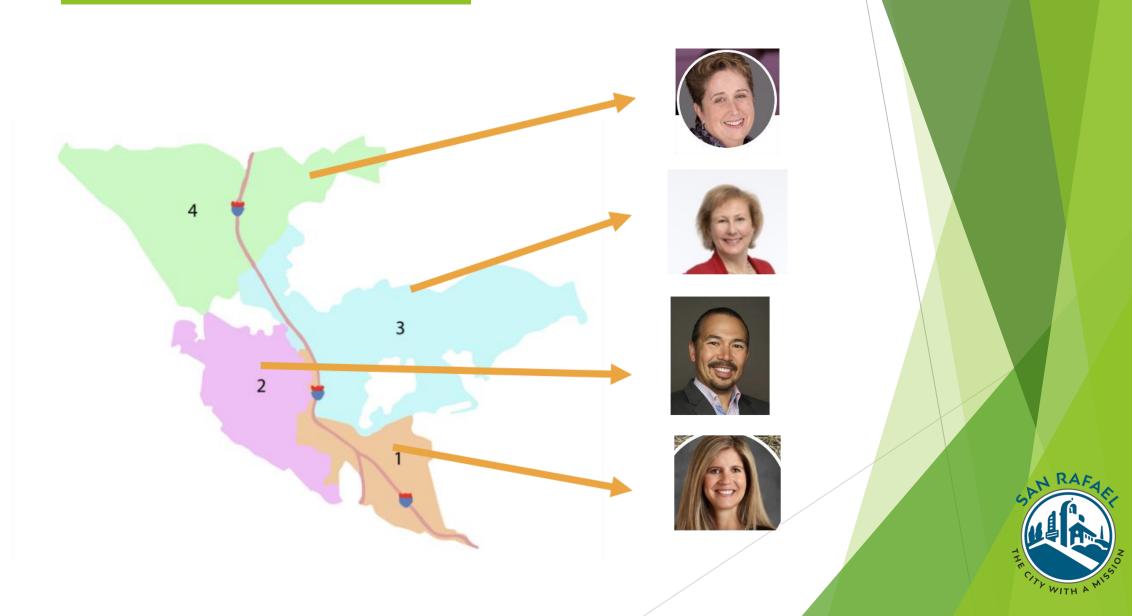

## San Rafael Neighborhoods Survey

March 2021





### Purpose

- Objective: Enable the City to become even more connected, engaged and transparent with our residents.
- Evolve how the City connects with our neighborhoods to reflect that new tools are available (Zoom!) and each neighborhood now has an elected District Councilmember.
- Re-imagine the ways in which we engage our communities.
- Understand how often community members want to engage with councilmembers and the Mayor.
- Determine preferred methods of communication for the City to provide information and to receive input.



HOAs and Neighborhood Associations



#### San Rafael Districts



### What District do you live in?





### Are you a member of your association?



## If you are not a member of your association, why not?





- Don't know how to join
- Too busy
- Other



## Do you attend your association meetings regularly?



#### How important is it to you that your HOA or neighborhood association collaborate with other associations?





## Meeting with Elected Officials



Ideally how many times would you like to meet with your district councilmember per year?





### How many times would you like to meet with Mayor Kate per year?





# Once the pandemic is over, do you prefer to meet in person or virtually?





## Communication Methods



## Preferred method to Communicate with the City?





# Preferred way to receive communication from the City?





###