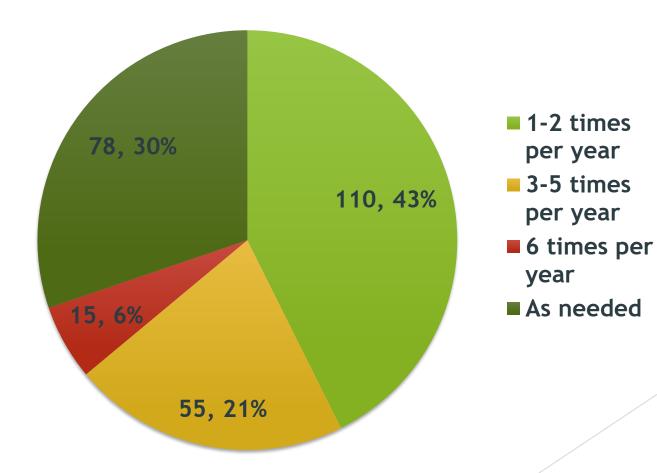

## Meeting with Elected Officials

Ideally how many times would you like to meet with your district councilmember per year?