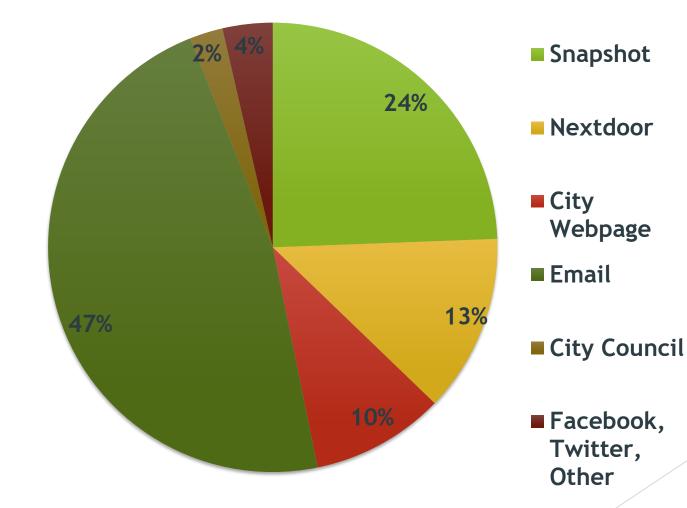

tricts



### What District do you live in?





### Are you a member of your association?



## If you are not a member of your association, why not?





- Don't know how to join
- Too busy
- Other



## Do you attend your association meetings regularly?



#### How important is it to you that your HOA or neighborhood association collaborate with other associations?





## Meeting with Elected Officials



Ideally how many times would you like to meet with your district councilmember per year?





### How many times would you like to meet with Mayor Kate per year?





# Once the pandemic is over, do you prefer to meet in person or virtually?





## Communication Methods



## Preferred method to Communicate with the City?





# Preferred way to receive communication from the City?





### Do you subscribe to Snapshot?

If you don't, why not?

8,6%

6, 5%



Didn't know about itDon't want to

115,85%



## **Questions**?