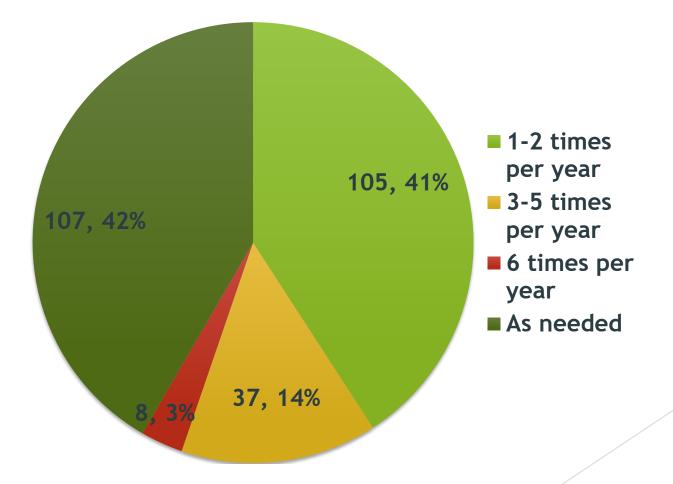

members want to engage with councilmembers and the Mayor.
- Determine preferred methods of communication for the City to provide information and to receive input.



HOAs and Neighborhood Associations



#### San Rafael Districts



### What District do you live in?





### Are you a member of your association?



## If you are not a member of your association, why not?





- Don't know how to join
- Too busy
- Other



## Do you attend your association meetings regularly?



#### How important is it to you that your HOA or neighborhood association collaborate with other associations?





## Meeting with Elected Officials



Ideally how many times would you like to meet with your district councilmember per year?





### How many times would you like to meet with Mayor Kate per year?





# Once the pandemic is over, do you prefer to meet in person or virtually?





## Communication Methods



## Preferred method to Communicate with the City?





# Preferred way to receive communication from the City?





### Do you subscribe to Snapshot?

If you don't, why not?

8,6%

6, 5%



Didn't know about itDon't want to

115,85%



## **Questions**?