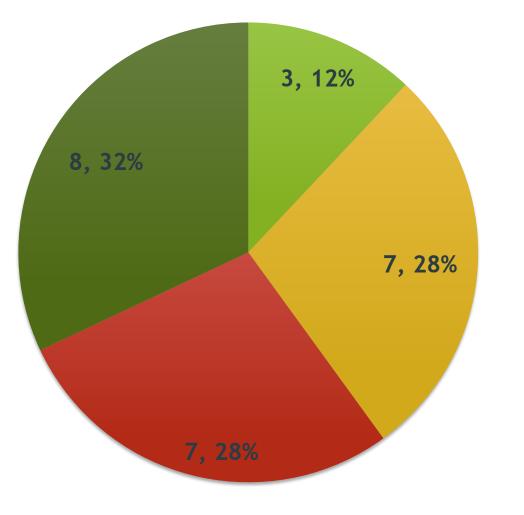

San Rafael Neighborhoods Survey

March 2021





### Purpose

- Objective: Enable the City to become even more connected, engaged and transparent with our residents.
- Evolve how the City connects with our neighborhoods to reflect that new tools are available (Zoom!) and each neighborhood now has an elected District Councilmember.
- Re-imagine the ways in which we engage our communities.
- Understand how often community members want to engage with councilmembers and the Mayor.
- Determine preferred methods of communication for the City to provide information and to receive input.



HOAs and Neighborhood Associations



#### San Rafael Districts



### What District do you live in?





### Are you a member of your association?



## If you are not a member of your association, why not?





- Don't know how to join
- Too busy
- Other



## Do you attend your association meetings regularly?



#### How important is it to you that your HOA or neighborhood association collaborate with other associations?





## Meeting with Elected Officials



Ideally how many times would you like to meet with your district councilmember per year?





### How many times would you like to meet with Mayor Kate per year?





# Once the pandemic is over, do you prefer to meet in person or virtually?





## Communication Methods



## Preferred method to Communicate with the City?





# Preferred way to receive communication from the City?





### Do you subscribe to Snapshot?

If you don't, why not?

8,6%

6, 5%



Didn't know about itDon't want to

115,85%



## **Questions**?