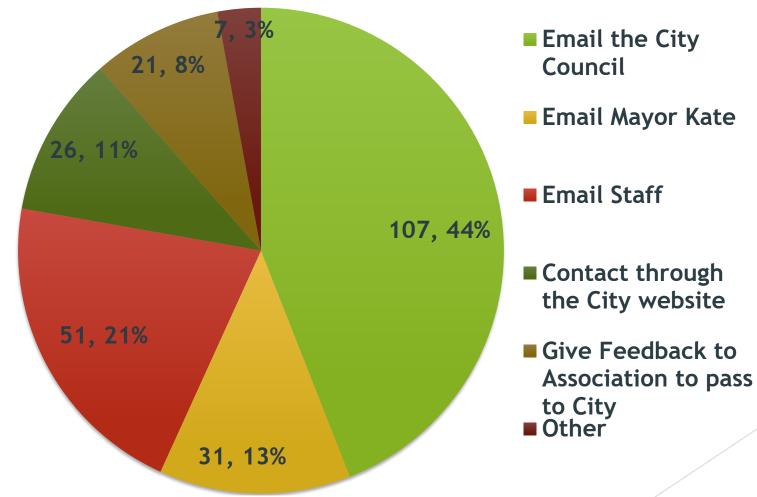

HOAs and Neighborhood Associations



#### San Rafael Districts



### What District do you live in?





### Are you a member of your association?



## If you are not a member of your association, why not?





- Don't know how to join
- Too busy
- Other



## Do you attend your association meetings regularly?



#### How important is it to you that your HOA or neighborhood association collaborate with other associations?





## Meeting with Elected Officials



Ideally how many times would you like to meet with your district councilmember per year?





### How many times would you like to meet with Mayor Kate per year?





# Once the pandemic is over, do you prefer to meet in person or virtually?





## Communication Methods



## Preferred method to Communicate with the City?





# Preferred way to receive communication from the City?





### Do you subscribe to Snapshot?

If you don't, why not?

8,6%

6, 5%



Didn't know about itDon't want to

115,85%



## **Questions**?