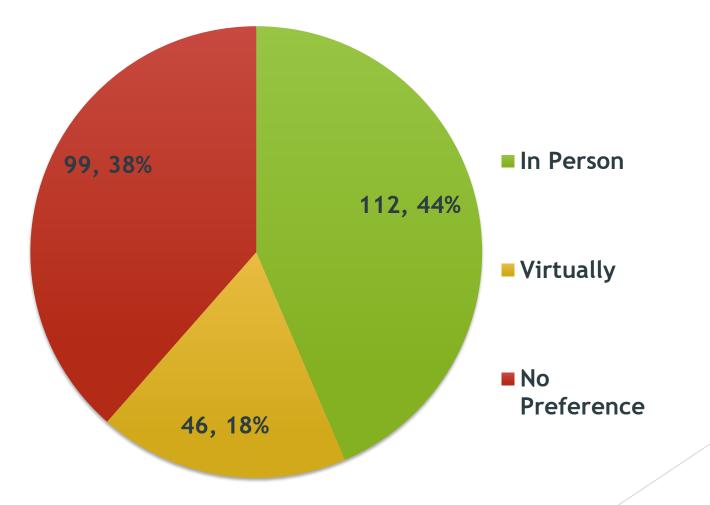

methods of communication for the City to provide information and to receive input.



HOAs and Neighborhood Associations



#### San Rafael Districts



### What District do you live in?





### Are you a member of your association?



## If you are not a member of your association, why not?





- Don't know how to join
- Too busy
- Other



## Do you attend your association meetings regularly?



#### How important is it to you that your HOA or neighborhood association collaborate with other associations?





## Meeting with Elected Officials



Ideally how many times would you like to meet with your district councilmember per year?





### How many times would you like to meet with Mayor Kate per year?





# Once the pandemic is over, do you prefer to meet in person or virtually?





## Communication Methods



## Preferred method to Communicate with the City?





# Preferred way to receive communication from the City?





### Do you subscribe to Snapshot?

If you don't, why not?

8,6%

6, 5%



Didn't know about itDon't want to

115,85%



## **Questions**?